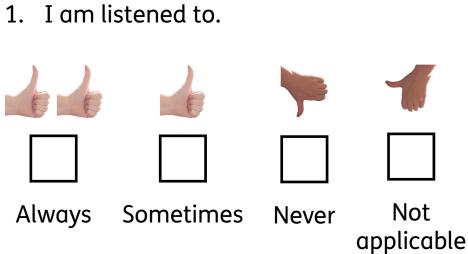

#### 1. My Voice

2. I can take part in my reviews.

3. I tell people what I want in my own way.

Sometimes

Never

applicable